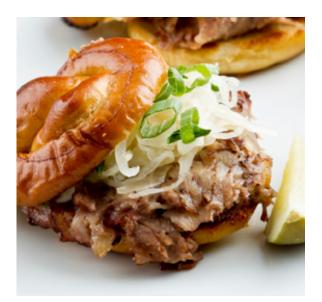

### **Benefits and Suggested Use:**

Use to make Philly Steak style sandwiches.

| Amount Per Serving<br>Calories            | 140                |
|-------------------------------------------|--------------------|
|                                           | % Daily Value *    |
| Total Fat 6g                              | 9%                 |
| Saturated Fat 2g                          | 10%                |
| Trans Fat 0g                              |                    |
| Cholesterol 50mg                          | 17%                |
| Sodium 260mg                              | 11%                |
| Total Carbohydrate 2g                     | 1%                 |
| Dietary Fiber 0g                          | 0%                 |
| Total Sugars 0g                           |                    |
| Incl. Added Sugars                        | -                  |
| Protein 18g                               | -                  |
| Vitamin D<br>Calcium<br>Iron<br>Potassium | _<br>0%<br>8%<br>_ |