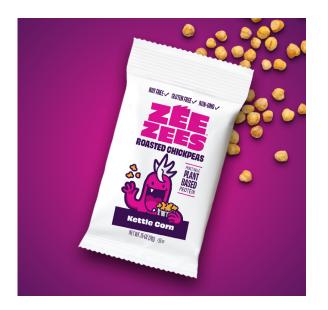

# Zee Zees, Roasted Chickpeas, Kettle Corn, I/W, 0.75oz

# **Bid Specifications:**

Individually wrapped kettle corn flavored roasted chickpeas, 0.75 oz. Must provide 1 Meat/Meat Alternative or 1/4c Vegetable (Legume) serving under the NSLP guidelines, USDA's nutrition standards for all foods sold in schools, the Smart Snacks in School Standards, and the Buy American provision. Shelf stable with a minimum 12 month shelf life. Product of USA. Must be Kosher. Must be made in a nut-free facility. Minimum 4g protein, 5g dietary fiber and maximum 110mg sodium per serving. Calories not to exceed 90 per serving. Acceptable Brand: National Food Group/Zee Zees