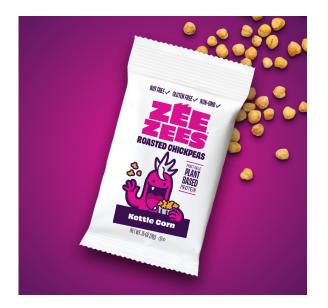

# Zee Zees, Roasted Chickpeas, Kettle Corn, I/W, 0.75oz

# **Bid Specifications:**

Individually wrapped kettle corn flavored roasted chickpeas, 0.75 oz. Must provide 1 Meat/Meat Alternative or 1/4c Vegetable (Legume) serving under the NSLP guidelines, USDA's nutrition standards for all foods sold in schools, the Smart Snacks in School Standards, and the Buy American provision. Shelf stable with a minimum 12 month shelf life. Product of USA. Must be Kosher. Must be made in a nut-free facility. Minimum 4g protein, 5g dietary fiber and maximum 110mg sodium per serving. Calories not to exceed 90 per serving. Acceptable Brand: National Food Group/Zee Zees