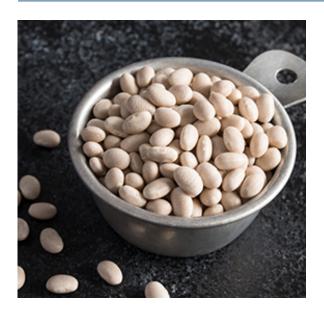

## Beans, Navy Triple-Cleaned Dry Bulk

### **Ingredients:**

Navy Beans

Kosher: Yes Meal Contribution: Class: Always Available Shelf Life: 12 months Temperature Class: Dry Cook State: NA GTIN-12 UPC: GTIN-14:

| Νυμπιοπ Γα                                                                                        | 1613            |
|---------------------------------------------------------------------------------------------------|-----------------|
| This is a representation of the nutritional label. The nutritional label on the product may vary. |                 |
| Serving Size                                                                                      | 3.57 oz         |
| Amount Per Serving                                                                                |                 |
| Calories                                                                                          | 337             |
|                                                                                                   | % Daily Value * |
| Total Fat 1.5g                                                                                    | -               |
| Saturated Fat 0.17g                                                                               | -               |
| Trans Fat 0g                                                                                      |                 |
| Cholesterol Omg                                                                                   | -               |
| Sodium 14mg                                                                                       | _               |
| Total Carbohydrate 61g                                                                            | _               |
| Dietary Fiber 15g                                                                                 | _               |
| Total Sugars 3.8g                                                                                 |                 |
| Incl. Added Sugars                                                                                | -               |
| Protein 22.33g                                                                                    | _               |
| Vitamin D 0mg<br>Calcium 147mg<br>Iron 5.49mg                                                     | 0%<br>          |