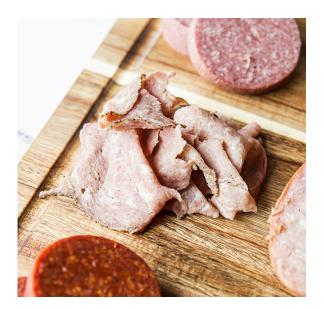

# Roast Beef, Angus Seasoned Ends & Pieces

## **Preparation and Additional Information:**

**Instructions for Preparation and Cooking:** 

Meat should be stored frozen. Thaw under refrigeration for 2 days prior to using, for best results