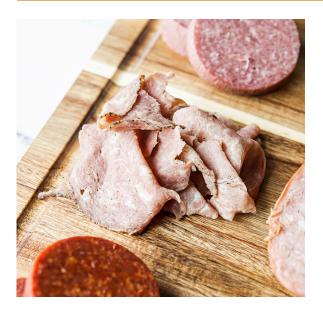

# Roast Beef, Angus Seasoned Ends & Pieces

## **Product Details:**

Item Number: 617816 Pack Size: 25 lb. Serving Per Case: 160 Net Weight: 25 lbs.

Sales Price Per LB: N/A Case Price: N/A Kosher: No Meal Contribution: Class: Ongoing Opportunity Buys Shelf Life: 12 months Temperature Class: Frozen Cook State: Fully Cooked GTIN-12 UPC: GTIN-14: 10852777006795

## **Ingredients:**

Beef, Water, Contains 2% Or Less Of Salt, Vinegar, Sodium Phosphates. Coated With: Dextrose, Onion Powder, Spices (Including Celery Seed), Garlic Powder.