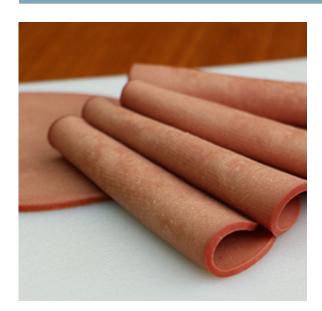

### Kosher Meal, Bologna Luncheon Meat, 4 OZ.

# Always Available.

Kosher Meal, Bologna Luncheon Meat, 4 oz.