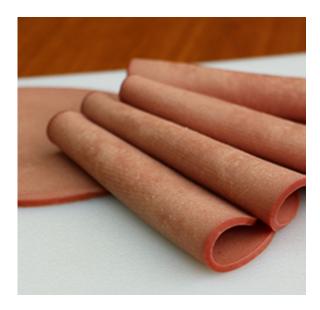

### Kosher Meal, Bologna Luncheon Meat, 4 OZ.

# Always Available.

Kosher Meal, Bologna Luncheon Meat, 4 oz.