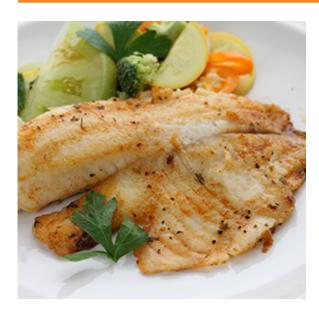

### Fish, Tilapia Fillets, 5-7 oz.

# Opportunity Buys.

Fish, Tilapia Fillets, 5-7 oz.