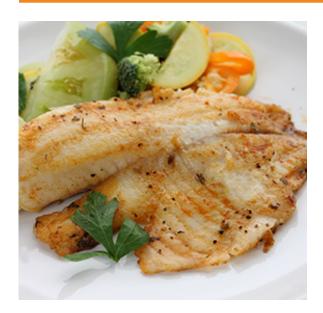

### Fish, Tilapia Fillets, 5-7 oz.

# Opportunity Buys.

Fish, Tilapia Fillets, 5-7 oz.