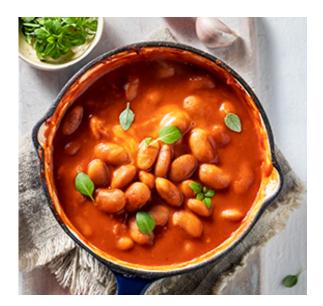

# <u>Always</u> Available.





### **Beans, Kidney Light Red Canned**

#### **Product Details:**

Item Number: 617484
Pack Size: 6/#10
Serving Per Case:

Net Weight: 39.75 lbs.

Sales Price Per LB: N/A Case Price: N/A

Kosher: No

Meal Contribution: Class: Always Available Shelf Life: 36 months

Temperature Class: Dry

Cook State: NA GTIN-12 UPC: GTIN-14:

## **Nutrition Facts**

This is a representation of the nutritional label. The nutritional label on the product may vary.

#### **Serving Size**

Amount Per Serving

### **Calories**

|                    | % Daily Value * |
|--------------------|-----------------|
| Total Fat          | _               |
| Saturated Fat      | _               |
| Trans Fat          |                 |
| Cholesterol        | _               |
| Sodium             | _               |