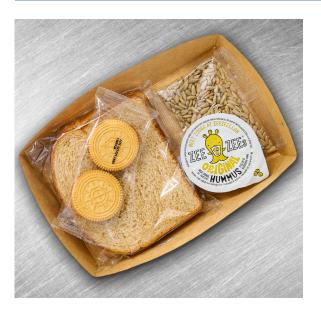

#### **Benefits and Suggested Use:**

Hummus, Bread WW Slice, Sugar Cookie, Salted Sunflower Kernels.

Each meal is double wrapped and will bear the Triangle K Kosher Identification.

### **Ingredients:**

Hummus (garbanzo beans, water, lemon juice concentrate, olive oil, garlic, contains 2% or less of the following: citric acid, spice, salt.), Whole Wheat Bread (whole wheat flour, water, brown sugar, wheat gluten, contains 2% or less of each of the following:, soybean oil , yeast, salt, dough conditioners (contains one or more of the