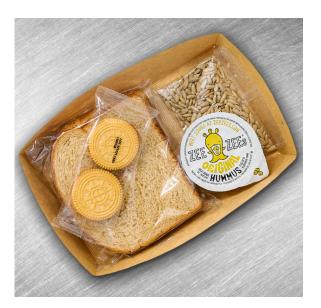

#### **Benefits and Suggested Use:**

Hummus, Bread WW Slice, Sugar Cookie, Salted Sunflower Kernels.

Each meal is double wrapped and will bear the Triangle K Kosher Identification.

### **Ingredients:**

Hummus (garbanzo beans, water, lemon juice concentrate, olive oil, garlic, contains 2% or less of the following: citric acid, spice, salt.), Whole Wheat Bread (whole wheat flour, water, brown sugar, wheat gluten, contains 2% or less of each of the following:, soybean oil , yeast, salt, dough conditioners (contains one or more of the