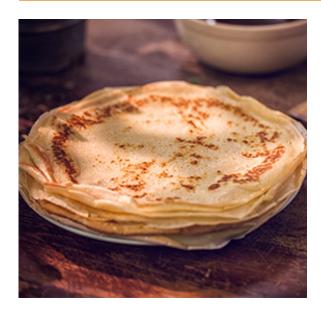

#### **Dutch Crepes 1.76oz**

### Preparation and Additional Information: Logistics Information:

Gross Weight: 36 lbs

**Case Dimensions:** 17.875 X 13.25 X 12

Pallet Count: 48 Cube: 1.645

Block and Tier: 8 and 6

The information provided above is, to the knowledge of National Food Group, true and accurate based on information provided to National Food Group; provided that National Food Group does not make any express or implied warranties with respect to any such information shall have no liability for any inaccuracies contained in any such information.