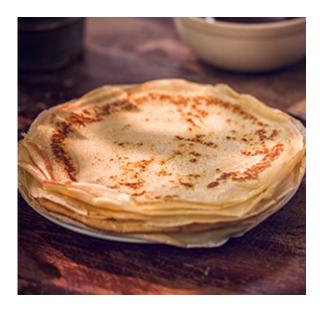

#### **Dutch Crepes 1.76oz**

#### **Product Details:**

Item Number: 696443 Pack Size: 33.06 lb. bulk Serving Per Case: 300 Net Weight: 33.06 lbs.

Sales Price Per EACH: N/A

Case Price: N/A

Kosher: No

Meal Contribution: Class: Opportunity Buy Shelf Life: 2 Years

Temperature Class: Frozen Cook State: Fully Cooked

GTIN-12 UPC: GTIN-14: