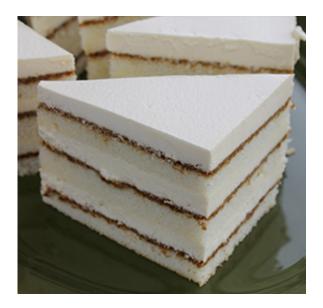

### Cake, Layer, Tiramisu, 16" X 12"

# Opportunity Buys.

Cake, Layer, Tiramisu, 16" X 12"