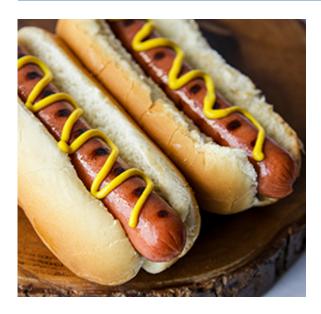

# Always Available.





### Kosher, Hot Dog, 8:1

#### **Product Details:**

Item Number: 616669
Pack Size: 80/20z.
Serving Per Case:

Net Weight: 10 lbs.

Sales Price Per LB: N/A Case Price: N/A

Kosher: Yes

Meal Contribution:
Class: Always Available

Shelf Life:

Temperature Class: Frozen Cook State: Fully Cooked

GTIN-12 UPC: GTIN-14:

## **Nutrition Facts**

This is a representation of the nutritional label. The nutritional label on the product may vary.

#### **Serving Size**

Amount Per Serving

### **Calories**

N

|                    | % Daily Value * |
|--------------------|-----------------|
| Total Fat          | _               |
| Saturated Fat      | _               |
| Trans Fat          |                 |
| Cholesterol        | _               |
| Sodium             | _               |
| Tota