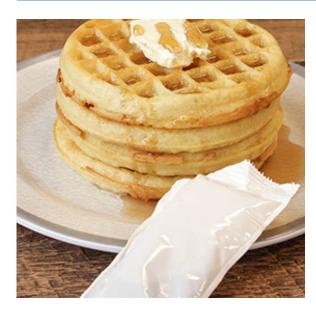

y Fiber 0g                               | 0%                   |
| Total Sugars 16g                               |                      |
| Incl. Added Sugars 0g                          | 0%                   |
| Protein 0g                                     | _                    |
| Vitamin D 0mcg Calcium 2mg Iron Potassium 11mg | 0%<br>0%<br>0%<br>0% |

<sup>\*</sup> The % Daily Value tells you how much a nutrient in a serving of food contributes to a daily diet. 2,000 calories a day is used for general nutrition advice.

**National Food Group** 

 $\textbf{Email:} \ info@national foodgroup.com. \ \ \textbf{Direct:} \ 800.886.6866$ 

Fax: 248.669.3000

46820 Magellan Dr., Suite A, Novi, MI 48377-2454

www.nationalfoodgroup.com . Call Toll Free: 800.886.6866

## Always Available.





### Syrup, Pouch, 1oz

## Preparation and Additional Information: Logistics Information:

Gross Weight: 7.25 lbs

Case Dimensions: 10 X 7.75 X 4.63

Pallet Count: 198 Cube: 0.208

Block and Tier: 22 and 9

The information provided above is, to the knowledge of National Food Group, true and accurate based on information provided to National Food Group; provided that National Food Group does not make any express or implied warranties with respect to any such information shall have no liability for any inaccuracies contained in any such information.

Email: info@nationalfoodgroup.com . Direct: 800.886.6866

Fax: 248.669.3000

46820 Magellan Dr., Suite A, Novi, MI 48377-2454