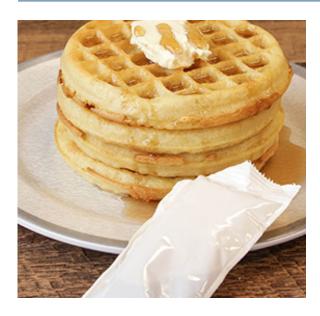

# Always Available.





## Syrup, Pouch, 1oz

#### **Product Details:**

Item Number: 616368
Pack Size: 100/1 oz
Serving Per Case: 100
Net Weight: 6.25 lbs.

Meal Contribution: Class: Always Available Shelf Life: 10 months

Kosher: Yes

Temperature Class: Dry

Sales Price Per LB: N/A Cook State: NA Case Price: N/A GTIN-12 UPC: GTIN-14:

### **Ingredients:**

Corn Syrup, Water, Imitation Maple Flavor, Potassium Sorbate, Caramel Color, Xanthan Gum, Sodium Benzoate, Citric Acid.

## **Nutrition Facts**

This is a representation of the nutritional label. The nutritional label on the product may vary.

| Serving Size                | 1oz.            |
|-----------------------------|-----------------|
| Amount Per Serving Calories | 73              |
|                             | % Daily Value * |

|