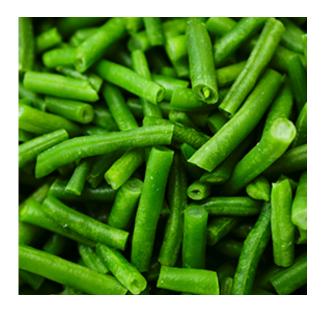

#### **Green Beans, French Cut IQF**

#### **Product Details:**

Item Number: 616307 Pack Size: 12/2 lbs Serving Per Case: 40.336 Net Weight: 24 lbs.

Sales Price Per LB: N/A Case Price: N/A

Kosher: No

Meal Contribution: Class: Always Available Shelf Life: 24 months Temperature Class: Frozen