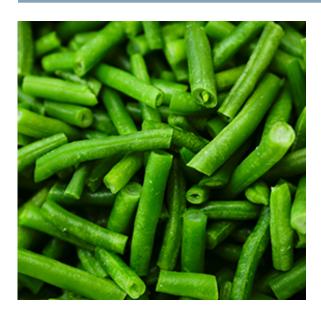

#### **Green Beans, French Cut IQF**

### Preparation and Additional Information: Logistics Information:

Gross Weight: 26 lbs

Case Dimensions:  $0 \times 0 \times 0$ 

Pallet Count: 60

Cube: 0

Block and Tier: 0 and 0

The information provided above is, to the knowledge of National Food Group, true and accurate based on information provided to National Food Group; provided that National Food Group does not make any express or implied warranties with respect to any such information shall have no liability for any inaccuracies contained in any such information.