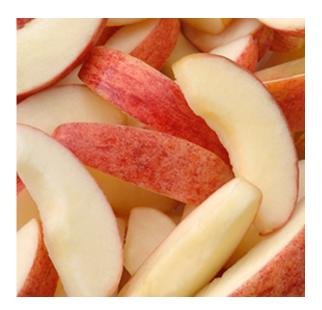

## **Apples, Honeycrisp Sliced IQF**

### Preparation and Additional Information: Logistics Information:

**Gross Weight:** 42 lbs **Case Dimensions:** 15.5 X 11.562 X 13.875 **Pallet Count:** 50 **Cube:** 1.439 **Block and Tier:** 10 and 5