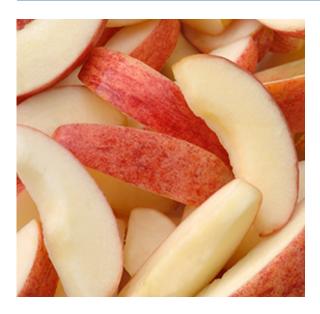

### **Apples, Honeycrisp Sliced IQF**

#### **Product Details:**

Item Number: 616206 Pack Size: 40 lb. Serving Per Case: 182 Net Weight: 40 lbs.

Sales Price Per LB: N/A Case Price: N/A

#### **Ingredients:**

Apples, Salt, Ascorbic Acid, Citric Acid

Kosher: No **Meal Contribution:** Class: Always Available Shelf Life: 18 months Temperature Class: Frozen Cook State: NA GTIN-12 UPC: GTIN-14: