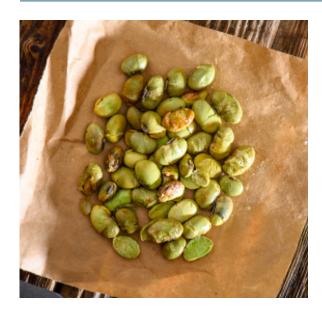

## <u>Always</u> Available.





## Edamame, Roasted, Salted, 1 oz

### **Product Details:**

Item Number: 616204 Pack Size: 200/1 oz. Kosher: No

Meal Contribution: 1 MMA \*or\* 1/4 c Serving Per Case: 200

**VEG** 

Net Weight: 12.5 lbs. Class: Always Available

Shelf Life: 9 Months Dry Temperature Class: Dry

Sales Price Per EACH: N/A Cook State: NA GTIN-12 UPC: Case Price: N/A **GTIN-14**:

### **Ingredients:**

Soy Beans and Salt

## **Allergen Statement:**

Soy Manufactured in a facility that also processes: Milk, Wheat, Peanuts, Soy, Almond, Cashew, ,Walnut, Peacan, Coconit, Other Tree Nuts

## **Nutrition Facts**

This is a representation of the nutritional label. The nutritional label on the product may vary.

| Serving | Size | 1 | οz |
|---------|------|---|----|
| Serving | Size | 1 | 0  |

Amount Per Servin