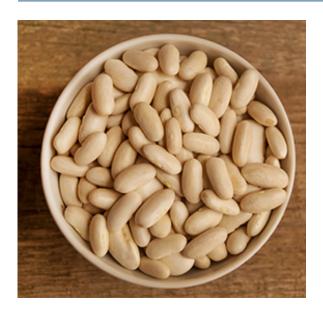

#### **Beans, Navy Fancy LS Canned**

#### Ingredients:

Navy Beans, Water, Salt, Calcium Chloride (a firming agent) and/or Disodium EDTA (to promote color