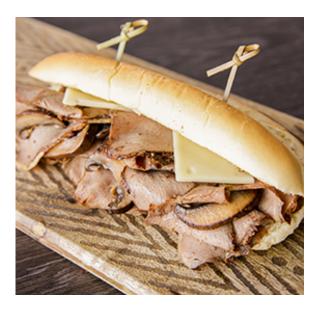

# Opportunity Buys.





# Beef, Roast, Ends & Pieces, FC (Catch Weight)

### **Product Details:**

Item Number: 615875 Pack Size: 12 Lb. CW Serving Per Case: 80 Net Weight: 16.4 lbs.

Sales Price Per LB: N/A Case Price: N/A

Kosher: No Meal Contribution: **Class:** Opportunity Buy Shelf Life: 360 days from pack date Temperature Class: Frozen Cook State: Fully Cooked GTIN-12 UPC: GTIN-14:

### **Ingredients:**

Containing up to 10% of a solution of: Water, salt, dextrose, corn syrup, sodium phosphates, garlic powder, onion powder, and natural flavor. Coated with: natural flavor, potato maltodextrin, salt, spices, garlic powder, onion powder and sugar.

#### 2 oz. Amount Per Serving Calories 80 % Daily Value \* Total Fat 1.5g 2% 3% Saturated Fat 0.5g Trans Fat Cholesterol 35mg 12% Sodium 300mg 13% Total Carbohydr