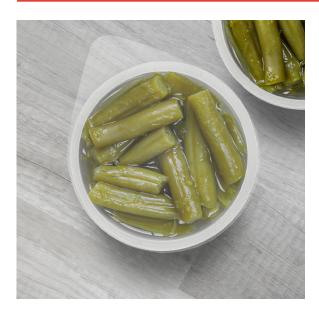

# Zee Zees Vegetable Cup, Green Beans, I/ W, 4.5oz

# **Ingredients:**

Water, Green Beans, Sugar, Ascorbic Acid (Vitamin C)

#### ts and Suggested Use:

able vegetable cups are great as a side for lunch or supper!