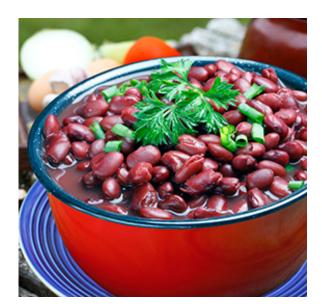

#### Beans, Red in Brine Low Sodium Can #10

#### Ingredients:

RED BEANS, WATER, and SALT. Calcium Disodium EDTA added to promote color retention