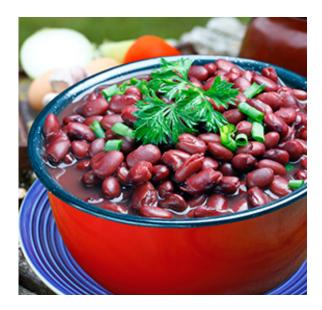

#### Beans, Red in Brine Low Sodium Can #10

#### Ingredients:

RED BEANS, WATER, and SALT. Calcium Disodium EDTA added to promote color retention