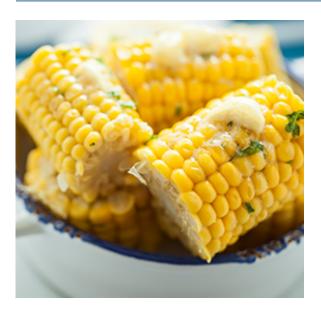

# Corn, 3" Cobbette 96ct IQF

### **Product Details:**

Item Number: 615046 Pack Size: 96ct Serving Per Case: Net Weight: 28 lbs.

Sales Price Per LB: N/A Case Price: N/A Kosher: No Meal Contribution: Class: Always Available Shelf Life: 365 Days Frozen Temperature Class: Frozen Cook State: NA GTIN-12 UPC: GTIN-14: