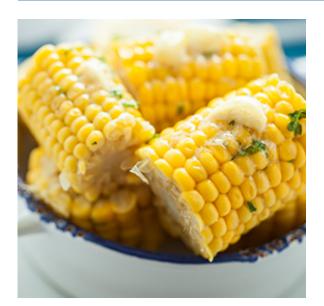

# Corn, 3" Cobbette 96ct IQF

### Preparation and Additional Information: Logistics Information:

Gross Weight: 29 lbs Case Dimensions: 0 X 0 X 0 Pallet Count: 60 Cube: 0 Block and Tier: 0 and 0

The information provided above is, to the knowledge of National Food Group, true and accurate based on information provided to National Food Group; provided that National Food Group does not make any express or implied warranties with respect to any such information shall have no liability for any inaccuracies contained in any such information.