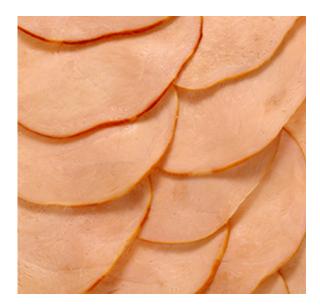

#### **DISCONTINUED, HALAL, Turkey Bolo Log,** 2/6lb

#### **Ingredients:**

Case Price: N/A

Turkey (Dark Meat), Turkey Skin, Water, Salt, Dextrose, Dried Vinegar, Spices, Onion Powder, Garlics Powder, Sodium Erythorbate, Spice Extractives, Sodium Nitrate.