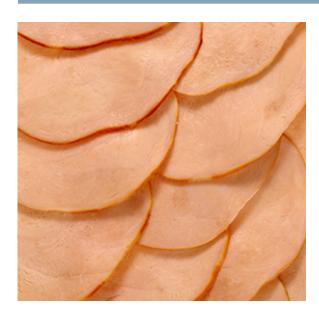

### DISCONTINUED, HALAL, Turkey Bolo Log, 2/6lb

#### **Ingredients:**

Case Price: N/A

Turkey (Dark Meat), Turkey Skin, Water, Salt, Dextrose, Dried Vinegar, Spices, Onion Powder, Garlics Powder, Sodium Erythorbate, Spice Extractives, Sodium Nitrate.