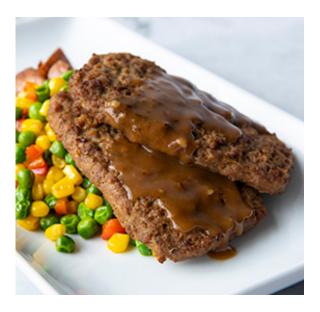

# Always Available.





# Meatloaf, Sliced, Home Style, 3 oz.

### **Product Details:**

Item Number: 614793 Pack Size: 80/3 oz. Serving Per Case: Net Weight: 15 lbs.

Sales Price Per LB: N/A Case Price: N/A Kosher: No Meal Contribution: Class: Always Available Shelf Life: 365 days Temperature Class: Frozen Cook State: Fully Cooked GTIN-12 UPC: GTIN-14:

# **Nutrition Facts**

This is a representation of the nutritional label. The nutritional label on the product may vary.

**Serving Size** 

| Amount Per Serving<br>Calories            | 0             |
|-------------------------------------------|---------------|
|                                           | % Daily Value |
| Total Fat                                 | -             |
| Saturated Fat                             | -             |
| Trans Fat