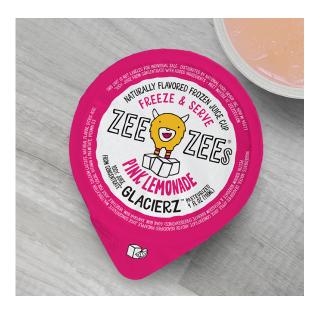

## DISC Zee Zees, Glacierz, Pink Lemonade, 4oz

#### Benefits and Suggested Use:

Glacierz are shelf stable and should be stored in a dry area. Freeze overnight for a great snack or treat the next day. Not recommended to refreeze. This product is made with natural colors and flavors.

## **Bid Specifications:**

Shelf stable fruit juice slush cups must provide ½ cup fruit equivalent under the NSLP guidelines. Individual servings must be a minimum of 4 oz net weight. Cups must be shelf stable in dry storage for 12 months; Freeze before serving. Must be made in a nut-free facility. Flavors to include Rockin' Blue Raspberry and Pink Lemonade. Product contains 100% fruit juice, zero grams fat. Buy American Compliant. Pack: 96/4 oz.