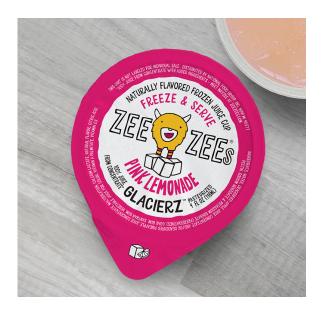

## DISC Zee Zees, Glacierz, Pink Lemonade, 4oz

#### Benefits and Suggested Use:

Glacierz are shelf stable and should be stored in a dry area. Freeze overnight for a great snack or treat the next day. Not recommended to refreeze. This product is made with natural colors and flavors.

## **Bid Specifications:**

Shelf stable fruit juice slush cups must provide ½ cup fruit equivalent under the NSLP guidelines. Individual servings must be a minimum of 4 oz net weight. Cups must be shelf stable in dry storage for 12 months; Freeze before serving. Must be made in a nut-free facility. Flavors to include Rockin' Blue Raspberry and Pink Lemonade. Product contains 100% fruit juice, zero grams fat. Buy American Compliant. Pack: 96/4 oz.