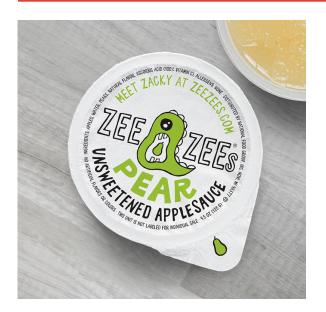

# DISC Zee Zees Applesauce Cup, Pear, Unsweetened

# **DISC Zee Zees Applesauce Cup, Pear,** Unsweetened