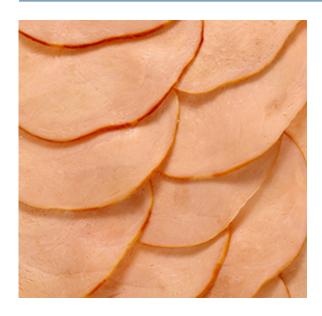

### Chicken, Bologna Deli Log

#### **Product Details:**

Item Number: 613495

Pack Size: 3/8 lb.

Kosher: No

Serving Per Case: 192 Meal Contribution:

Net Weight: 24 lbs.

Class: Always Available
Shelf Life: 12 months

Temperature Class: Frozen
Sales Price Per LB: N/A Cook State: Fully Cooked
Case Price: N/A GTIN-12 UPC: 2981091211

## Ingredients:

Mechanically separated chicken, water, modified potato starch, salt, corn syrup solids, tapioca starch, potassium lactate, sodium phosphates, sodium diacetate, onion powder, paprika ground, flavouring, garlic powder, sodium erythorvate, natural flavouring, paprika extract, sodium nitrite, smoke extract, natural smoke flavour