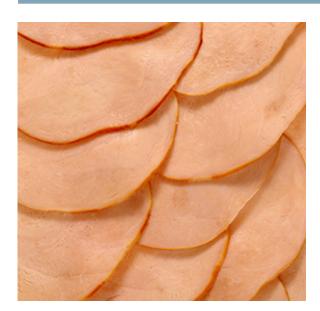

### Chicken, Bologna Deli Log

## Preparation and Additional Information: Logistics Information:

Gross Weight: 25 lbs

Case Dimensions: 20.50 X 12 X 4

Pallet Count: 70 Cube: 0.569

Block and Tier: 10 and 7

The information provided above is, to the knowledge of National Food Group, true and accurate based on information provided to National Food Group; provided that National Food Group does not make any express or implied warranties with respect to any such information shall have no liability for any inaccuracies contained in any such information.