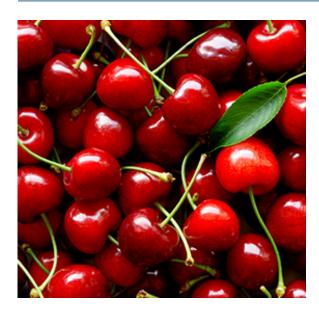

# Always Available.





### **Cherries, Dark Sweet**

#### **Product Details:**

Item Number: 612826
Pack Size: 25 lb.
Serving Per Case: 112
Net Weight: 25 lbs.

et weight. 25 lbs.

Sales Price Per LB: N/A

Case Price: N/A

Kosher: No

Meal Contribution: Class: Always Available

Shelf Life:

Temperature Class: Frozen

Cook State: NA

GTIN-12 UPC: 401001787481

**GTIN-14**:

### DAR

This is a representation of the nutritional label. The nutritional label on the product may vary.

**Nutrition Facts** 

Serving Size 3.57 oz.

Amount Per Serving

**Calories** 

0

| % Daily Value * |
|-----------------|
|                 |
| _               |
|                 |
| _               |
| _               |
| _               |
| _               |
|                 |
| _               |
| _               |
| _