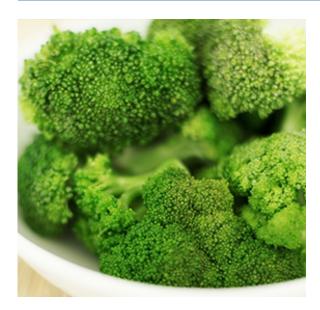

# Always Available.





### Broccoli, Chopped, IQF, 30lb

#### **Product Details:**

Item Number: 612463
Pack Size: 12/2.5lb
Serving Per Case:

Net Weight: 30 lbs.

Sales Price Per LB: N/A Case Price: N/A

Kosher: No

Meal Contribution: Class: Always Available

Shelf Life:

Temperature Class: Frozen

Cook State: NA GTIN-12 UPC: GTIN-14:

## **Nutrition Facts**

This is a representation of the nutritional label. The nutritional label on the product may vary.

#### **Serving Size**

Amount Per Serving

### **Calories**

N

|                                  | % Daily Value *  |
|----------------------------------|------------------|
| Total Fat                        | -                |
| Saturated Fat                    | -                |
| Trans Fat                        |                  |
| Cholesterol