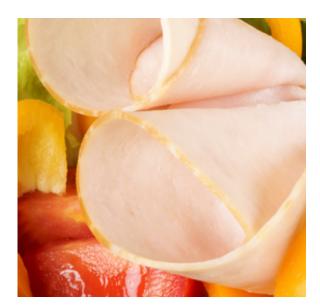

## Turkey, Breast, Honey Smoked, 2/3 pc. CWT

#### **Ingredients:**

Turkey Breast, Turkey Broth, Honey, Salt, Sodium Phosphate

#### **Benefits and Suggested Use:**

Slice for Sandwiches!