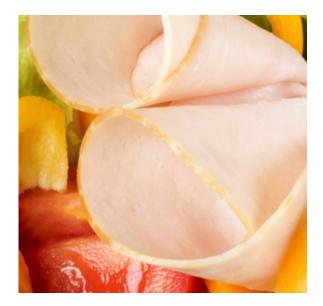

#### Turkey, Breast, Honey Smoked, 2/3 pc. **CWT**

#### **Ingredients:**

Turkey Breast, Turkey Broth, Honey, Salt, Sodium Phosphate

#### **Benefits and Suggested Use:**

Slice for Sandwiches!