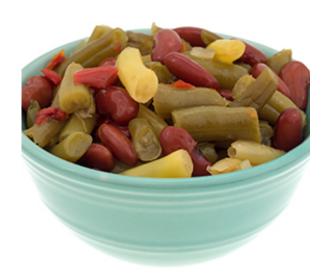

### **Beans, Three-Bean Salad Canned**

### **Ingredients:**

Cut Green Beans, Cut Wax Beans, Water, Dark Red Kidney Beans, Sugar, Vinegar, Diced Onions, Diced Red Bell Peppers, Soybean Oil, Salt, Natural Flavoring, Calcium Chloride, Disodium EDTA (To Preserve Color), Turmeric

#### **Benefits and Suggested Use:**

Three Bean Salad, is a mixture of cut green beans, cut wax beans and dark red kidney beans, which individually meet U.S. Grade A standards. We can this product in vinegar, sugar, and oil marinade.