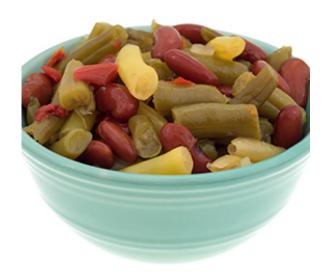

### **Beans, Three-Bean Salad Canned**

### **Ingredients:**

Cut Green Beans, Cut Wax Beans, Water, Dark Red Kidney Beans, Sugar, Vinegar, Diced Onions, Diced Red Bell Peppers, Soybean Oil, Salt, Natural Flavoring, Calcium Chloride, Disodium EDTA (To Preserve Color), Turmeric

#### **Benefits and Suggested Use:**

Three Bean Salad, is a mixture of cut green beans, cut wax beans and dark red kidney beans, which individually meet U.S. Grade A standards. We can this product in vinegar, sugar, and oil marinade.