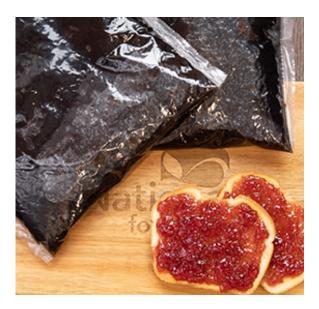

# Jelly, Grape 12/4#

## **Ingredients:**

Corn Syrup, Apple Concentrate, Water, Pectin, Artificial Grape Flavor, Citric Acid and Potassium Sorbate.