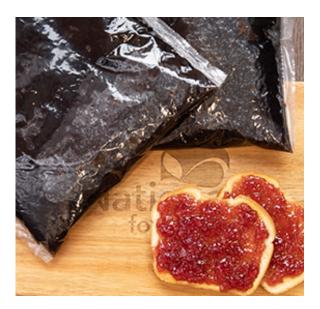

# Jelly, Grape 12/4#

## **Ingredients:**

Corn Syrup, Apple Concentrate, Water, Pectin, Artificial Grape Flavor, Citric Acid and Potassium Sorbate.