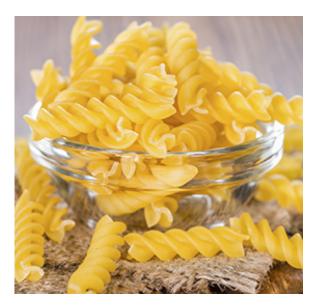

# Always Available.





# Pasta, Rotini, 20#

### **Product Details:**

Item Number: 609551 Pack Size: 20 lb. Serving Per Case: Net Weight: 20 lbs.

Sales Price Per LB: N/A Case Price: N/A Kosher: No Meal Contribution: Class: Always Available Shelf Life: Temperature Class: Dry Cook State: Uncooked GTIN-12 UPC: GTIN-14:

# **Nutrition Facts**

This is a representation of the nutritional label. The nutritional label on the product may vary.

**Serving Size** 

| Amount Per Serving<br>Calories            | 0             |
|-------------------------------------------|---------------|
|                                           | % Daily Value |
| Total Fat                                 | -             |
| Saturated Fat                             | -             |
| Trans Fat                                 |