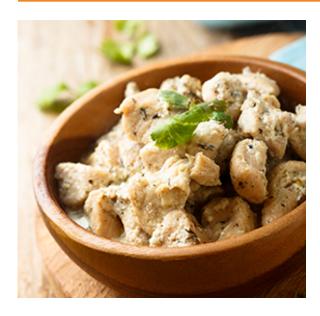

#### Turkey Breast, Chunks, Raw

#### **Ingredients:**

Case Price: N/A

Boneless Turkey Breast. Contained up to 15% of a solution of Water, Salt, and Spices