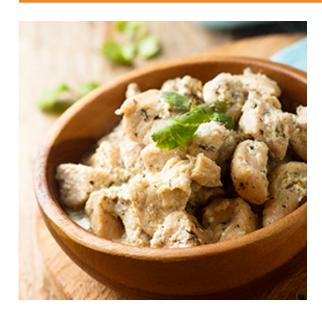

### **Turkey Breast, Chunks, Raw**

#### **Ingredients:**

Case Price: N/A

Boneless Turkey Breast. Contained up to 15% of a solution of Water, Salt, and Spices