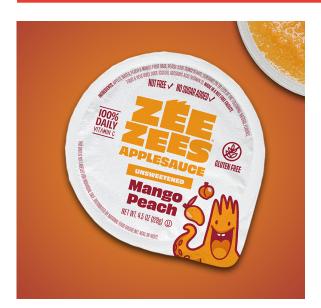

# Zee Zees, Applesauce Cup, Mango Peach, Unsweetened, I/W, 4.5oz

#### **Ingredients:**

Apples, Water, Peach and Mango Fruit Base, Peach Juice Concentrate, Contains 2% or less of the following: Natural Flavors, Fruit and Vegetable Juice (Color), Ascorbic Acid (Vitamin C)