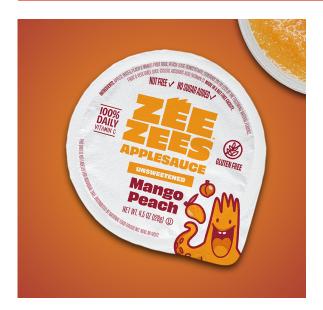

# Zee Zees, Applesauce Cup, Mango Peach, Unsweetened, I/W, 4.5oz

#### **Ingredients:**

Apples, Water, Peach and Mango Fruit Base, Peach Juice Concentrate, Contains 2% or less of the following: Natural Flavors, Fruit and Vegetable Juice (Color), Ascorbic Acid (Vitamin C)