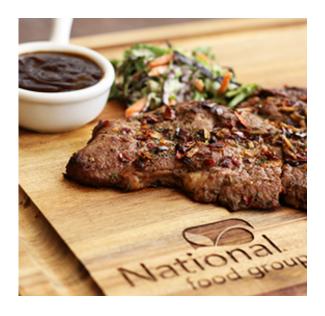

## Opportunity Buys.





#### Beef, Steak, Whole Muscle

#### **Product Details:**

Item Number: 606974 Pack Size: 4/8 lb. CWT Serving Per Case: 182

Net Weight: 40 lbs.

Sales Price Per LB: N/A

Case Price: N/A

Kosher: No

Meal Contribution: 1 oz = 1 M/MA

Class: Opportunity Buy

Shelf Life:

Temperature Class: Frozen Cook State: Fully Cooked

GTIN-12 UPC:

GTIN-14: 10081953021035

### Ingredients:

### **Nutrition Facts**

**Calories** 

nutrition advice.

This is a representation of the nutritional label. The nutritional label on the product may vary.

**Serving Size** 3.5 oz Amount Per Serving 122.94

|                                  | % Daily Value 3         |
|----------------------------------|-------------------------|
| Total Fat 4.54g                  | -                       |
| Saturated Fat 2.13