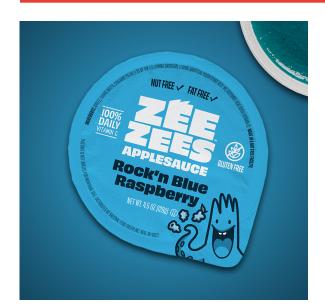

# Zee Zees, Applesauce Cup, Rock'n Blue Raspberry, I/W, 4.5oz

#### Benefits and Suggested Use:

Fat free shelf stable flavorful applesauce cups with attractive peel-top lids are great for lunch or snack!