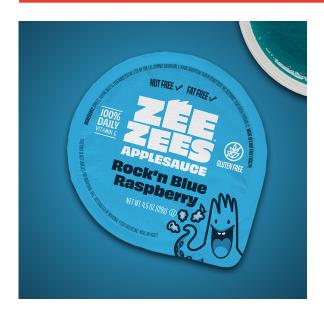

# Zee Zees, Applesauce Cup, Rock'n Blue Raspberry, I/W, 4.5oz

#### Benefits and Suggested Use:

Fat free shelf stable flavorful applesauce cups with attractive peel-top lids are great for lunch or snack!