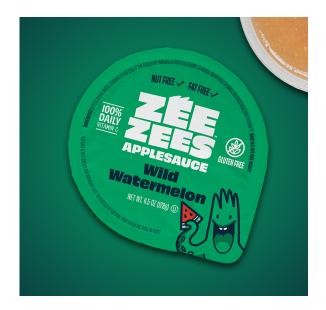

## Zee Zees, Applesauce Cup, Wild Watermelon, I/W, 4.5oz

#### **Benefits and Suggested Use:**

Fat free shelf stable flavorful applesauce cups with attractive peel-top lids are great for lunch or snack!