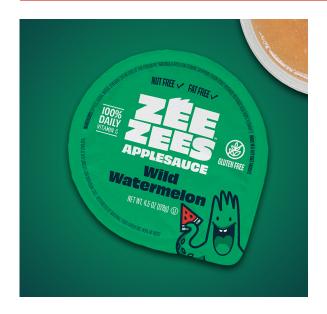

# Zee Zees, Applesauce Cup, Wild Watermelon, I/W, 4.5oz

#### **Benefits and Suggested Use:**

Fat free shelf stable flavorful applesauce cups with attractive peel-top lids are great for lunch or snack!