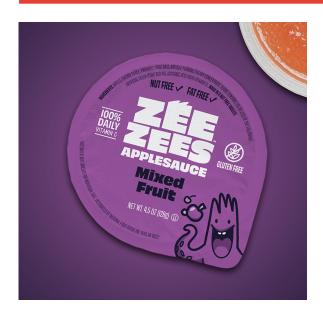

# Zee Zees, Applesauce Cup, Mixed Fruit, I/ W, 4.5oz

#### **Benefits and Suggested Use:**

Fat free shelf stable flavorful applesauce cups with attractive peel-top lids are great for lunch or snack!

# **Bid Specifications:**

Shelf stable applesauce cups must provide ½ cup fruit equivalent under the NSLP guidelines. Individual servings must be a minimum of 4.5 oz net weight. Cups must be shelf stable in dry storage for 18 months. Must be made in a nutfree facility. Flavors to include Original, Cinnamon, Strawberry, Strawberry Banana, Blue Raspberry, Mixed Fruit, Watermelon, Cherry, Blueberry, Birthday Cake, and Sour Apple. Sweetened with real sugar. Product contains zero grams fat, 100% Vitamin C and must not contain HFCS. Made with 100% domestically grown fruit. Pack: 96/4.5 oz. Also available as a commodity processed product utilizing USDA donated fruit.