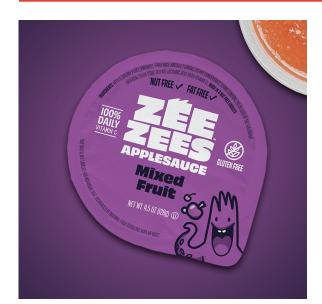

# Zee Zees, Applesauce Cup, Mixed Fruit, I/ W, 4.5oz

#### **Benefits and Suggested Use:**

Fat free shelf stable flavorful applesauce cups with attractive peel-top lids are great for lunch or snack!

# **Bid Specifications:**

Shelf stable applesauce cups must provide ½ cup fruit equivalent under the NSLP guidelines. Individual servings must be a minimum of 4.5 oz net weight. Cups must be shelf stable in dry storage for 18 months. Must be made in a nutfree facility. Flavors to include Original, Cinnamon, Strawberry, Strawberry Banana, Blue Raspberry, Mixed Fruit, Watermelon, Cherry, Blueberry, Birthday Cake, and Sour Apple. Sweetened with real sugar. Product contains zero grams fat, 100% Vitamin C and must not contain HFCS. Made with 100% domestically grown fruit. Pack: 96/4.5 oz. Also available as a commodity processed product utilizing USDA donated fruit.