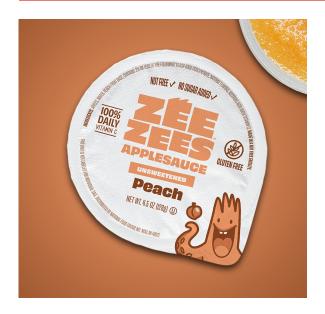

# Zee Zees, Applesauce Cup, Peach, Unsweetened, I/W, 4.5oz

### Ingredients:

Apples, Water, Peach Fruit Base, Contains 2% or less of the following: Peach Juice Concentrate, Natural Flavors, Ascorbic Acid (Vitamin C)