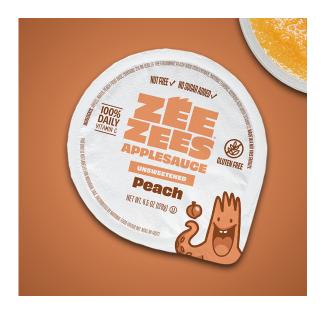

# Zee Zees, Applesauce Cup, Peach, Unsweetened, I/W, 4.5oz

### Ingredients:

Apples, Water, Peach Fruit Base, Contains 2% or less of the following: Peach Juice Concentrate, Natural Flavors, Ascorbic Acid (Vitamin C)