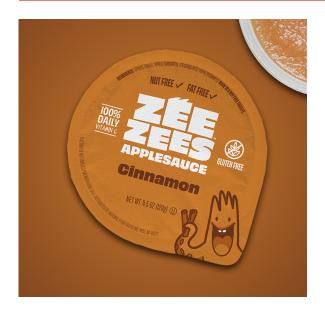

# Zee Zees, Applesauce Cup, Cinnamon, I/W, 4.5oz

#### **Benefits and Suggested Use:**

Fat free shelf stable flavorful applesauce cups with attractive peel-top lids are great for lunch or snack!