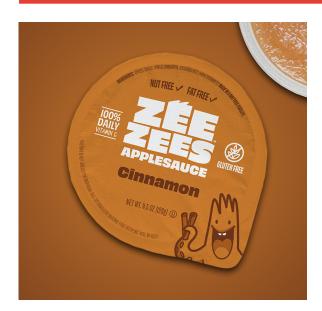

# Zee Zees, Applesauce Cup, Cinnamon, I/ W, 4.5oz

# Ingredients:

Apples, Sugar, Water, Cinnamon, Ascorbic Acid (Vitamin C).

### Benefits and Suggested Use:

Fat free shelf stable flavorful applesauce cups with attractive peel-top lids are great for lunch or snack!