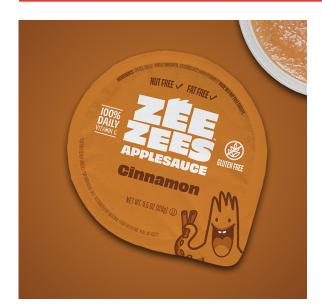

# Zee Zees, Applesauce Cup, Cinnamon, I/ W, 4.5oz

### **Bid Specifications:**

Shelf stable applesauce cups must provide ½ cup fruit equivalent under the NSLP guidelines. Individual servings must be a minimum of 4.5 oz net weight. Cups must be shelf stable in dry storage for 18 months. Must be made in a nut-free facility. Flavors to include Original, Cinnamon, Strawberry, Strawberry Banana, Blue Raspberry, Mixed Fruit, Watermelon, Cherry, Blueberry, Birthday Cake, and Sour Apple. Sweetened with real sugar. Product contains zero grams fat, 100% Vitamin C and must not contain HFCS. Made with 100% domestically grown fruit. Pack: 96/4.5 oz. Also available as a commodity processed product utilizing USDA donated fruit.