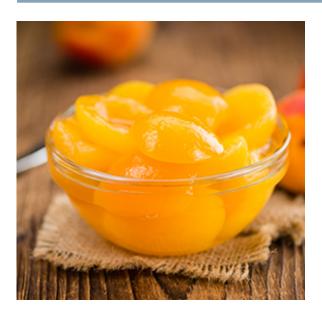

# **Apricot, Halves Peeled in Light Syrup** Canned

## Apricot, Halves Peeled in Light Syrup Canned