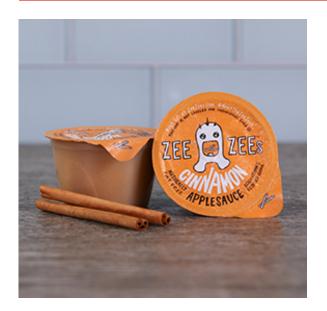

# Zee Zees Applesauce Cup, Cinnamon

#### Benefits and Suggested Use:

Fat free shelf stable flavorful applesauce cups with attractive peel-top lids are great for lunch or snack! Commodity Equivalent: A1510