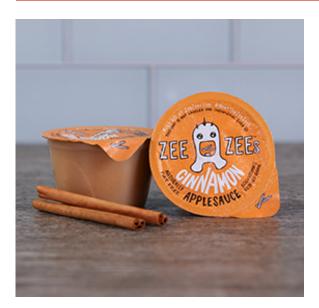

# Zee Zees Applesauce Cup, Cinnamon

#### Benefits and Suggested Use:

Fat free shelf stable flavorful applesauce cups with attractive peel-top lids are great for lunch or snack! Commodity Equivalent: A1510