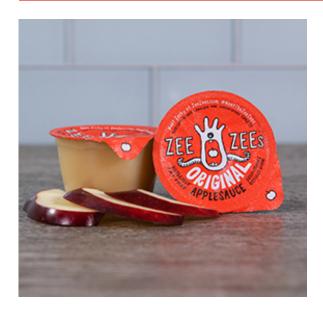

# Zee Zees Applesauce Cup, Original

#### **Benefits and Suggested Use:**

Fat free shelf stable flavorful applesauce cups with attractive peel-top lids are great for lunch or snack! Commodity Equivalent: A1500