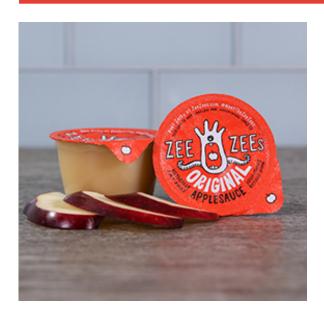

## Zee Zees Applesauce Cup, Original

#### **Bid Specifications:**

Shelf stable applesauce cups must provide ½ cup fruit equivalent under the NSLP guidelines. Individual servings must be a minimum of 4.5 oz net weight. Cups must be shelf stable in dry storage for 18 months. Flavors to include Original, Cinnamon, Strawberry, Strawberry Banana, Blue Raspberry, Mixed Fruit, Watermelon, Peach, Cherry, Blueberry, Birthday Cake, and Sour Apple. Sweetened with real sugar. Product contains zero grams fat, 100% Vitamin C and must not contain HFCS. Made with 100% domestically grown fruit. Pack: 96/4.5 oz. Also available as a commodity processed product utilizing USDA donated fruit.